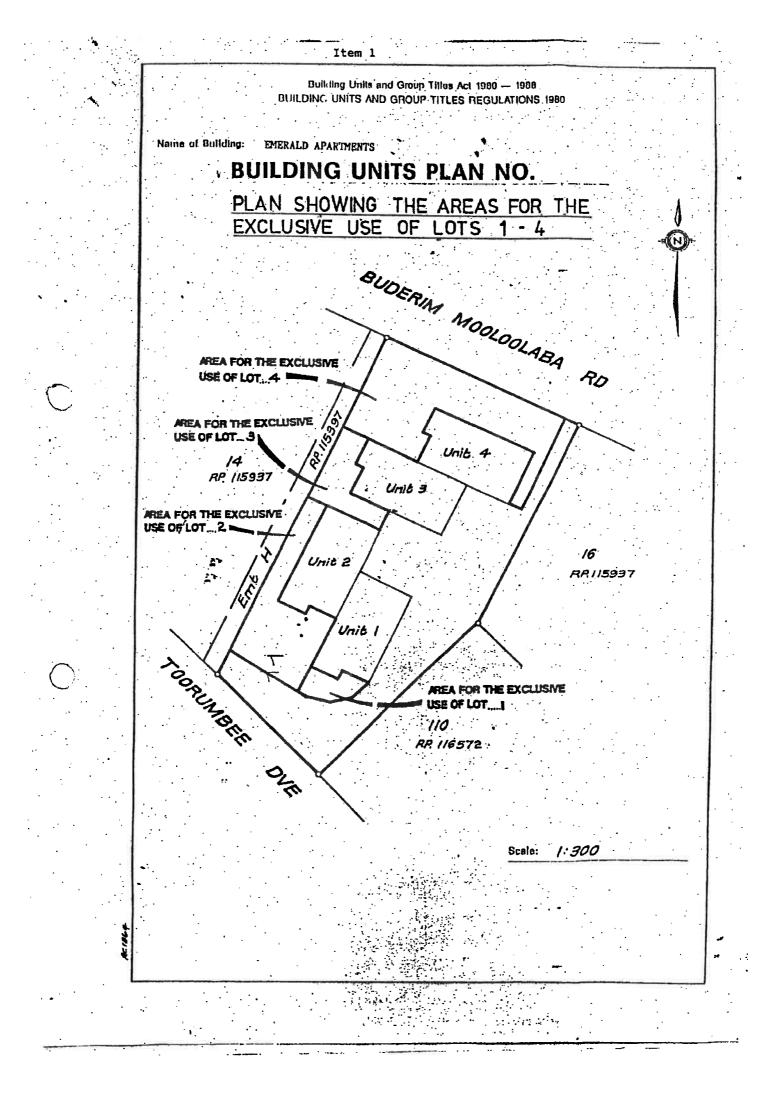

#### BY-LAW 12 Exclusive Use - Courtyard (Registered By-Law No 11)

The Proprietors for the time being and from time to time of Lots 1, 2, 3 and 4 shall have the exclusive use and enjoyment for a courtyard facility of that part of the common property as shall be delineated, described and which has the same number corresponding with the lot number in the Plan annexed hereto and marked Item with the said proprietors being responsible at their own cost and expense to keep same in a neat and tidy condition and otherwise being responsible for the performance of the duty of the Body Corporate under and pursuant to Section 37(1) of the Act.

#### Attachments:

One (1) Exclusive Use plan relating to By-Law 12 (Registered By-Law No 11)

Building Units and Group Titles Act 1980 — 1990 BUILDING UNITS AND GROUP TITLES REGULATIONS 1980 (Form 9) Regulation 8(1) . Name of Building: EMERALD APARTMENTS Sheet No. 8 òf 8 Sheets **BUILDING UNITS PLAN NO.** 1712LEVEL В Void 60 m 0.63 60 т PORIE Tor Co. PT. Void .... 2 2 60 т 0.1 PT. 1 Void 60 m² Inits F.L. Balcon PROFILE: Not to Scale ROFILE, NOC CO. Score Amendments 8.4.1992 veyor Scale: 1:200 Floor areas are approximate only, SIGNATURE OF REGISTERED PROPRIETOR: de Shire Clerk Town-COUNCIL OF THE SHIRE OF MAROOCHY х.